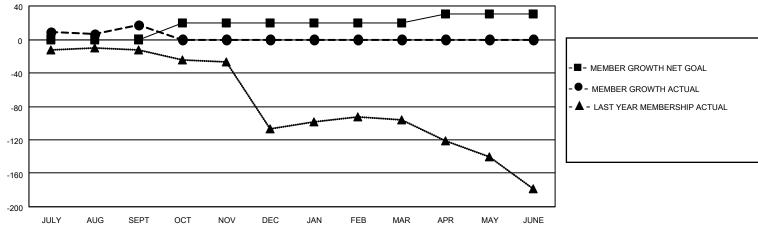

#### **LOCATION THAILAND**

JULY

SEPT

# 

FEB

MAR

MAY

JUNE

## GOALS AND ACTUAL MEMBERS CUMULATIVE

DEC

| DROPPED CLUBS: 0 |    | 12 CLUBS OF 46 ADDED 1 OR<br>MORE NEW MEMBERS | GENDER DISTRIBUTION          |              |  |
|------------------|----|-----------------------------------------------|------------------------------|--------------|--|
|                  |    | MORE NEW MEMBERS                              | MALE                         | 634 (51.59%) |  |
|                  |    |                                               | FEMALE                       | 595 (48.41%) |  |
| DROPPED MEMBERS  |    |                                               | NON BINARY                   | 0 (0.00%)    |  |
|                  |    |                                               | PREFER NOT TO ANSWER         | 0 (0.00%)    |  |
| DECEASED         | 6  |                                               |                              |              |  |
| CLUB CANCELLED   | 0  | CLICK HERE FOR CUMULATIVE                     | TOTAL FAMILY UNIT MEMBERS 82 |              |  |
| OTHER            | 19 | MEMBERSHIP DATA                               |                              |              |  |
| TOTAL            | 25 |                                               | FAMILY MEMBERS PAYING HAI    | LF DUES 43   |  |
|                  |    |                                               |                              |              |  |